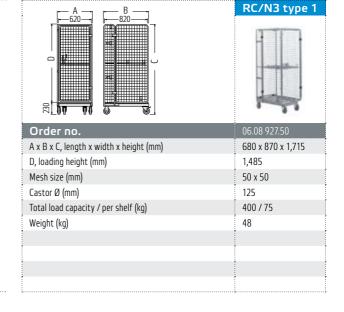

## 02.12 RC/N3 type 1 roll cage

Optimised for transporting European standard boxes

- > With wire shelf as standard
- > Basis for many customer-specific variants

## Moving aid

The integrated footoperated rail aids movement over steps and through doorways.

**Standard equipment:** chassis made of square tube frame, curved. Hinged support surface made of flat steel frame with wire, strengthened with reinforcing strips. Container structure made of round tube frame with wire mesh and plastic hinges. Door opening angle 270°.

**Castors:** 2 fixed castors, 2 swivel castors with brakes. Elastic tread, grey.

**Surface finish:** high gloss, galvanised, chrome-plated.