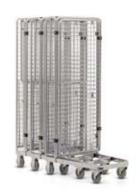

## Can be nested to save space

Space requirement in row per roll cage 290 mm 10 roll cages 3,480 mm 50 roll cages 15,080 mm