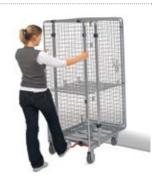

## Moving aid

The integrated footoperated rail aids movement over steps and through doorways.

**Standard equipment:** chassis made of square tube frame, curved. Hinged support surface made of flat steel frame with wire, strengthened with reinforcing strips. Container structure made of round tube frame with wire mesh and plastic hinges. Door opening angle 270°.