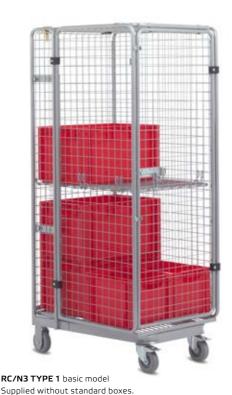

## 02.12 RC/N3 type 1 roll cage

Optimised for transporting European standard boxes

- > With wire shelf as standard
- > Basis for many customer-specific variants

## Moving aid

The integrated footoperated rail aids movement over steps and through doorways.

**Standard equipment:** chassis made of square tube frame, curved. Hinged support surface made of flat steel frame with wire, strengthened with reinforcing strips. Container structure made of round tube frame with wire mesh and plastic hinges. Door opening angle 270°.

**Castors:** 2 fixed castors, 2 swivel castors with brakes. Elastic tread, grey.

**Surface finish:** high gloss, galvanised, chrome-plated.