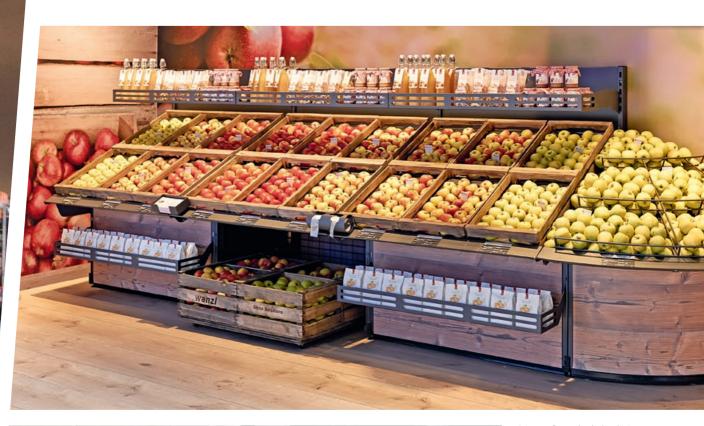

## Irresistible presentation

The bright, flowering mix of colours and shapes that magically attract attention, the composition of appetising smells and aromas: this is what makes visiting outdoor markets an unparalleled attraction. Vitable from WANZL brings this market freshness directly to your shop. Whether lettuces, cabbage varieties or root vegetables, freshly harvested fruit from

the farmer next door or newly imported exotic edibles: Vitable makes the entire palette of naturally bright colours stand out.

The market stall concept not only serves as a stimulus for your customers' desire to buy, but also combines a number of other advantages: cleanliness, functionality and flexibility – at amazingly low prices.

## || Fresh colours – seductive aromas: | Vitable brings the market to your shop ||

Take advantage of the different presentation options in a one-, two- or three-tier configuration and adapt them entirely to your spatial and furnishing requirements. Bring the market to the customer: daily – irresistibly – at your POS.

Presentation on one, two or three tiers: with Vitable, you will always find the best solution for customising your sales offers. Flexible cross-selling modules expand and speed up access for your customers. This means that side dishes or entire meals will find their way into the shopping cart in no time!

↑ Large flap, a lot behind it! Vitable offers a great deal of storage space for products under the shelf. This allows it to be refilled as quickly as possible.

■ Opulent presentations in a spacious sales area or maximum efficiency in minimal space: Vitable shapes your POS just the way you want it for your customers. Intelligent addons through cross-selling modules and combinations with other components from the Wanzl Shop Solutions range give you maximum flexibility.