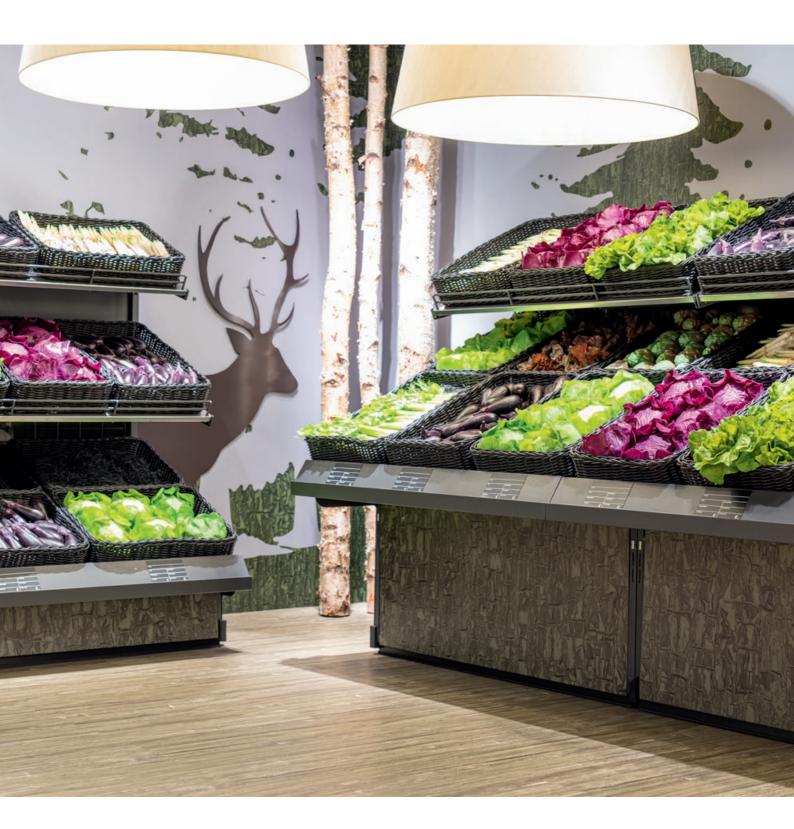

## Irresistible presentation

The bright, flowering mix of colours and shapes that magically attract attention, the composition of appetising smells and aromas: this is what makes visiting outdoor markets an unparalleled attraction. Vitable from WANZL brings this market freshness directly to your shop. Whether lettuces, cabbage varieties or root vegetables, freshly harvested fruit from

the farmer next door or newly imported exotic edibles: Vitable makes the entire palette of naturally bright colours stand out.

The market stall concept not only serves as a stimulus for your customers' desire to buy, but also combines a number of other advantages: cleanliness, functionality and flexibility – at amazingly low prices.

## || Fresh colours – seductive aromas: | Vitable brings the market to your shop ||

Take advantage of the different presentation options in a one-, two- or three-tier configuration and adapt them entirely to your spatial and furnishing requirements. Bring the market to the customer: daily – irresistibly – at your POS.

## Vitable inspires

Healthy nutrition – natural energy: this is what diversity of fruit and vegetable varieties stand for. The equal diversity of presentation options that Vitable offers will help you accentuate the beauty of all the choices! Arrange your products the way you want and express the colours and shapes of nature in a powerful way.