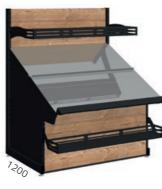

## || Fresh colours – seductive aromas: | Vitable brings the market to your shop ||

Take advantage of the different presentation options in a one-, two- or three-tier configuration and adapt them entirely to your spatial and furnishing requirements. Bring the market to the customer: daily – irresistibly – at your POS.

Presentation on one, two or three tiers: with Vitable, you will always find the best solution for customising your sales offers. Flexible cross-selling modules expand and speed up access for your customers. This means that side dishes or entire meals will find their way into the shopping cart in no time!

3 tiers

1 tier

2 tiers

MAGNETIC FILM

SECOND DISPLAY UNIT AT THE TOP

CRATE STOPPER

CROSS-SELLING MODULE AT THE TOP

CROSS-SELLING MODULE ON THE BOTTOM