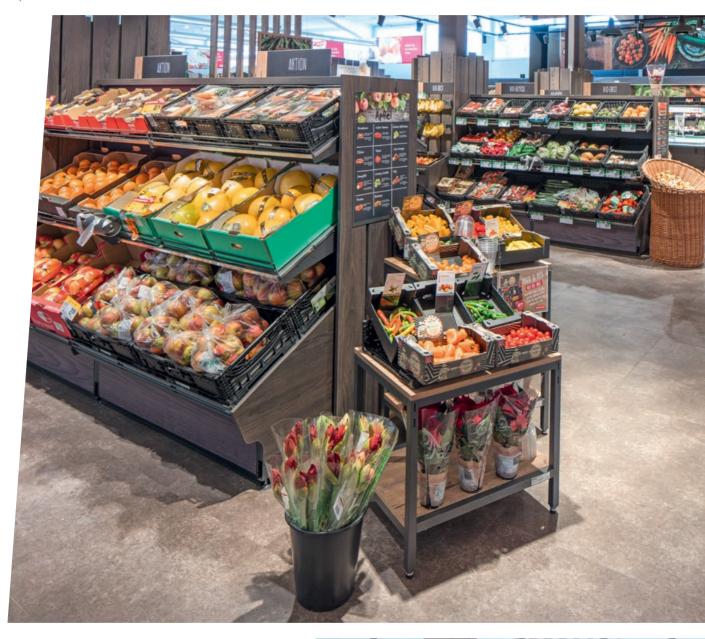

## Irresistible presentation

The bright, flowering mix of colours and shapes that magically attract attention, the composition of appetising smells and aromas: this is what makes visiting outdoor markets an unparalleled attraction. Vitable from WANZL brings this market freshness directly to your shop. Whether lettuces, cabbage varieties or root vegetables, freshly harvested fruit from

the farmer next door or newly imported exotic edibles: Vitable makes the entire palette of naturally bright colours stand out.

The market stall concept not only serves as a stimulus for your customers' desire to buy, but also combines a number of other advantages: cleanliness, functionality and flexibility – at amazingly low prices.

## || Fresh colours – seductive aromas: | Vitable brings the market to your shop ||

Take advantage of the different presentation options in a one-, two- or three-tier configuration and adapt them entirely to your spatial and furnishing requirements. Bring the market to the customer: daily – irresistibly – at your POS.