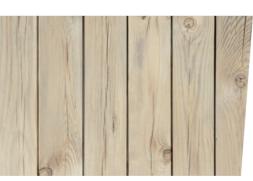

## Develop spatial effects

■ Trends come and go – your design preferences broaden. Wanzl offers you a wide range of standard décors to keep the look of your fruit and vegetables department as fresh as possible.

- ↑ Natural-looking surfaces enhance the impulse effect of your product presentations. Wanzl makes replacement as easy as possible with the magnetic foils provided for this purpose.
- → Redesign? So easy with Wanz!! Simply peel off the magnetic foils on the hygiene flap and back wall and then decorate the way you want.

← ↑ ▼ Be it the red of tomatoes, the orange of carrots or the diverse green shades offered by cucumber, broccoli or leafy greens: Wanzl décors create finishes that allow a wide variety of colours and forms to come to life naturally.