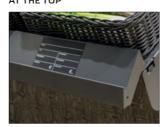

3 tiers

1 tier

2 tiers

MAGNETIC FILM

SECOND DISPLAY UNIT AT THE TOP

CRATE STOPPER

CROSS-SELLING MODULE AT THE TOP

CROSS-SELLING MODULE ON THE BOTTOM