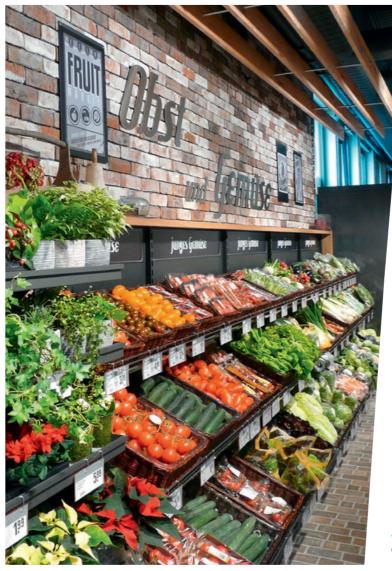

## Develop spatial effects

■ Trends come and go – your design preferences broaden. Wanzl offers you a wide range of standard décors to keep the look of your fruit and vegetables department as fresh as possible.

- ↑ Natural-looking surfaces enhance the impulse effect of your product presentations. Wanzl makes replacement as easy as possible with the magnetic foils provided for this purpose.
- → Redesign? So easy with Wanz!! Simply peel off the magnetic foils on the hygiene flap and back wall and then decorate the way you want.

← ↑ ▼ Be it the red of tomatoes, the orange of carrots or the diverse green shades offered by cucumber, broccoli or leafy greens: Wanzl décors create finishes that allow a wide variety of colours and forms to come to life naturally.