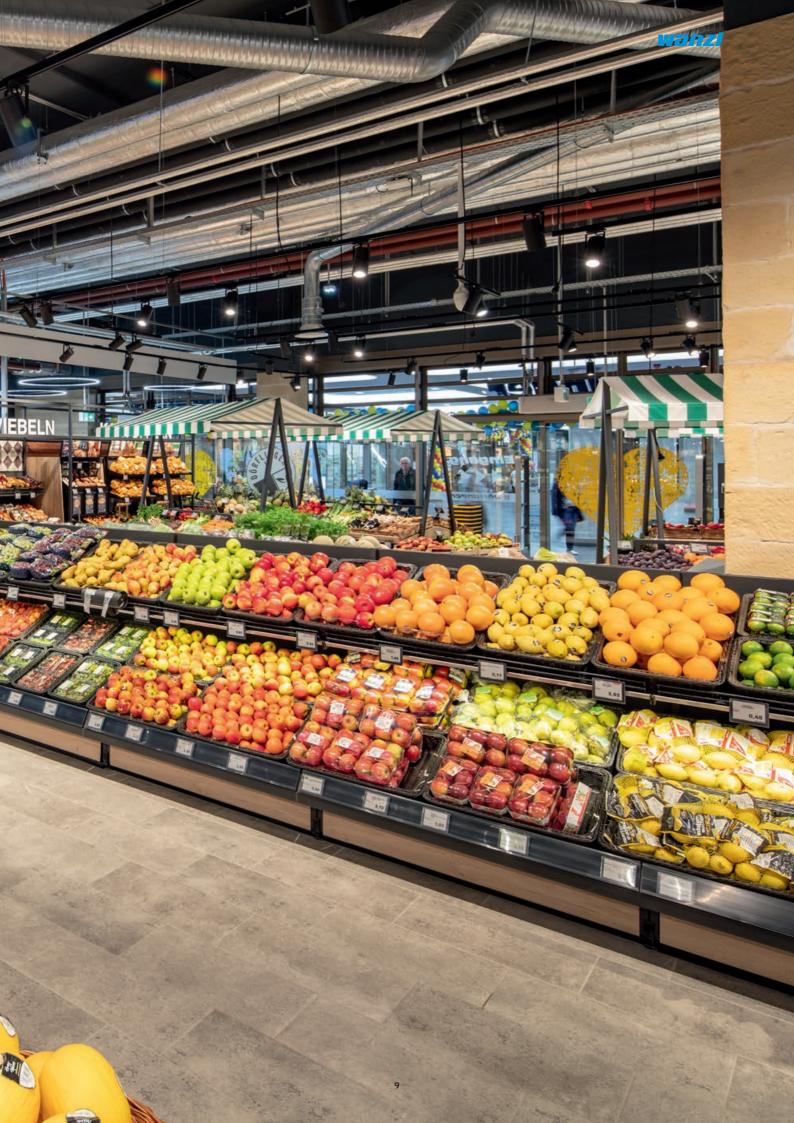

## Irresistible presentation

The bright, flowering mix of colours and shapes that magically attract attention, the composition of appetising smells and aromas: this is what makes visiting outdoor markets an unparalleled attraction. Vitable from WANZL brings this market freshness directly to your shop. Whether lettuces, cabbage varieties or root vegetables, freshly harvested fruit from

## Vitable inspires

Healthy nutrition – natural energy: this is what diversity of fruit and vegetable varieties stand for. The equal diversity of presentation options that Vitable offers will help you accentuate the beauty of all the choices! Arrange your products the way you want and express the colours and shapes of nature in a powerful way.

← ↑ ▼ Be it the red of tomatoes, the orange of carrots or the diverse green shades offered by cucumber, broccoli or leafy greens: Wanzl décors create finishes that allow a wide variety of colours and forms to come to life naturally.