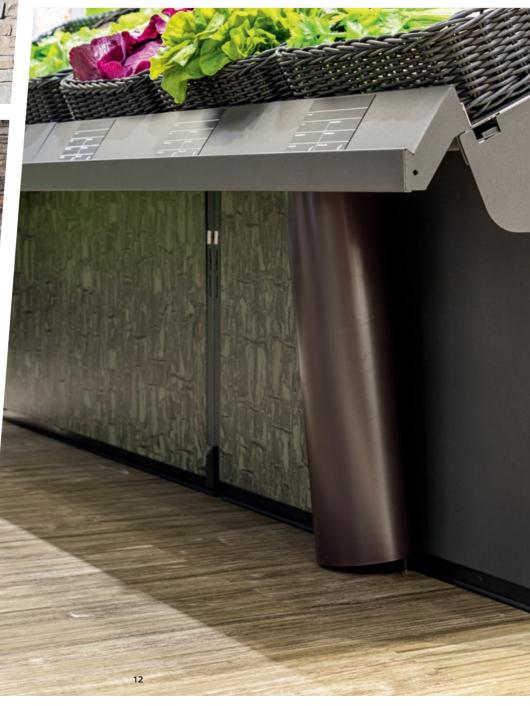

↑ Large flap, a lot behind it! Vitable offers a great deal of storage space for products under the shelf. This allows it to be refilled as quickly as possible.

■ Opulent presentations in a spacious sales area or maximum efficiency in minimal space: Vitable shapes your POS just the way you want it for your customers. Intelligent addons through cross-selling modules and combinations with other components from the Wanzl Shop Solutions range give you maximum flexibility.

← Wall or gondola solution – Vitable can always be optimally integrated at the POS.

← By selecting different heights and depths, Vitable can be adapted to the local spatial layout.