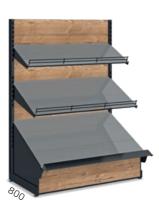

## || Fresh colours – seductive aromas: | Vitable brings the market to your shop ||

Take advantage of the different presentation options in a one-, two- or three-tier configuration and adapt them entirely to your spatial and furnishing requirements. Bring the market to the customer: daily – irresistibly – at your POS.

Presentation on one, two or three tiers: with Vitable, you will always find the best solution for customising your sales offers. Flexible cross-selling modules expand and speed up access for your customers. This means that side dishes or entire meals will find their way into the shopping cart in no time!

3 tiers

1 tier

2 tiers

MAGNETIC FILM

SECOND DISPLAY UNIT AT THE TOP

CRATE STOPPER

CROSS-SELLING MODULE AT THE TOP

CROSS-SELLING MODULE ON THE BOTTOM