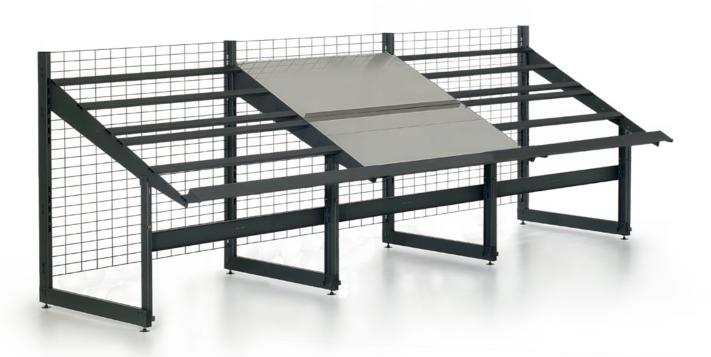

## || Fresh colours – seductive aromas: | Vitable brings the market to your shop ||

Take advantage of the different presentation options in a one-, two- or three-tier configuration and adapt them entirely to your spatial and furnishing requirements. Bring the market to the customer: daily – irresistibly – at your POS.

Presentation on one, two or three tiers: with Vitable, you will always find the best solution for customising your sales offers. Flexible cross-selling modules expand and speed up access for your customers. This means that side dishes or entire meals will find their way into the shopping cart in no time!

← Wall or gondola solution – Vitable can always be optimally integrated at the POS.

← By selecting different heights and depths, Vitable can be adapted to the local spatial layout.

### Vitable – variable

■ With Vitable, Wanzl offers an astonishingly wide range of options to tailor your own market stall concept.

Extending, adapting, building something new? Nothing could be simpler! Our shop-fitting components are designed in such a way that they can be assembled as quickly as possible, with minimal effort and easily combined with other components from the Shop Solutions range. Different heights, depths and axial

dimensions allow for optimum adaptation to the spatial possibilities available.

You can also add price labels and decorative elements to customise the equipment at your POS, resulting in a unique presentation of your selection is a unique presentation of your fruit and vegetable products that is completely tailored to the needs of both you and your customers!