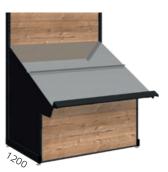

Presentation on one, two or three tiers: with Vitable, you will always find the best solution for customising your sales offers. Flexible cross-selling modules expand and speed up access for your customers. This means that side dishes or entire meals will find their way into the shopping cart in no time!

↑ Large flap, a lot behind it! Vitable offers a great deal of storage space for products under the shelf. This allows it to be refilled as quickly as possible.

■ Opulent presentations in a spacious sales area or maximum efficiency in minimal space: Vitable shapes your POS just the way you want it for your customers. Intelligent addons through cross-selling modules and combinations with other components from the Wanzl Shop Solutions range give you maximum flexibility.

3 tiers

1 tier

2 tiers

MAGNETIC FILM

SECOND DISPLAY UNIT AT THE TOP

CRATE STOPPER

CROSS-SELLING MODULE AT THE TOP

CROSS-SELLING MODULE ON THE BOTTOM