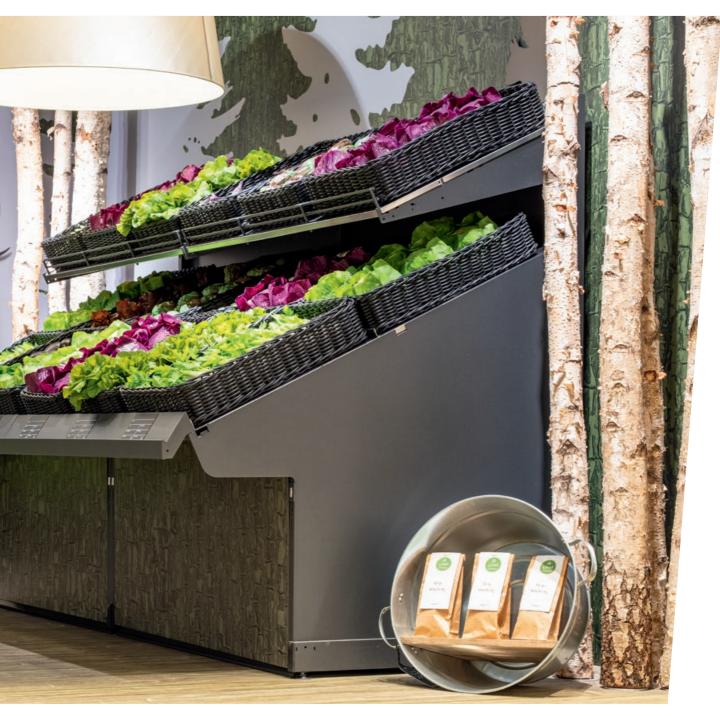

↑ → Would you like herbs, spices, sauces or oil? Vitable's market stall concept not only makes exceptional presentations possible, it also offers you the opportunity to supplement basic elements through the use of add-on modules. Use these to sell additional products!

↑ Large flap, a lot behind it! Vitable offers a great deal of storage space for products under the shelf. This allows it to be refilled as quickly as possible.

■ Opulent presentations in a spacious sales area or maximum efficiency in minimal space: Vitable shapes your POS just the way you want it for your customers. Intelligent addons through cross-selling modules and combinations with other components from the Wanzl Shop Solutions range give you maximum flexibility.