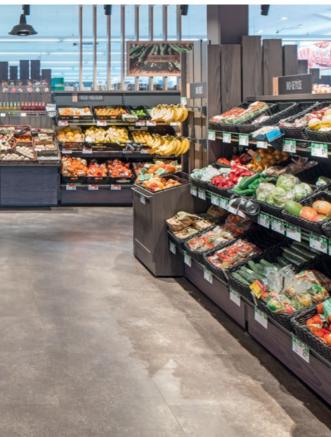

## Irresistible presentation

The bright, flowering mix of colours and shapes that magically attract attention, the composition of appetising smells and aromas: this is what makes visiting outdoor markets an unparalleled attraction. Vitable from WANZL brings this market freshness directly to your shop. Whether lettuces, cabbage varieties or root vegetables, freshly harvested fruit from

the farmer next door or newly imported exotic edibles: Vitable makes the entire palette of naturally bright colours stand out.

The market stall concept not only serves as a stimulus for your customers' desire to buy, but also combines a number of other advantages: cleanliness, functionality and flexibility – at amazingly low prices.

## || Fresh colours – seductive aromas: | Vitable brings the market to your shop ||

Take advantage of the different presentation options in a one-, two- or three-tier configuration and adapt them entirely to your spatial and furnishing requirements. Bring the market to the customer: daily – irresistibly – at your POS.

## Vitable inspires

Healthy nutrition – natural energy: this is what diversity of fruit and vegetable varieties stand for. The equal diversity of presentation options that Vitable offers will help you accentuate the beauty of all the choices! Arrange your products the way you want and express the colours and shapes of nature in a powerful way.