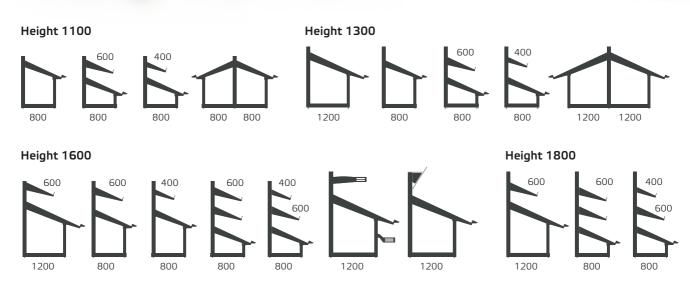

## || Fresh colours – seductive aromas: | Vitable brings the market to your shop ||

Take advantage of the different presentation options in a one-, two- or three-tier configuration and adapt them entirely to your spatial and furnishing requirements. Bring the market to the customer: daily – irresistibly – at your POS.

Presentation on one, two or three tiers: with Vitable, you will always find the best solution for customising your sales offers. Flexible cross-selling modules expand and speed up access for your customers. This means that side dishes or entire meals will find their way into the shopping cart in no time!

← Wall or gondola solution – Vitable can always be optimally integrated at the POS.

← By selecting different heights and depths, Vitable can be adapted to the local spatial layout.

### Vitable – variable

■ With Vitable, Wanzl offers an astonishingly wide range of options to tailor your own market stall concept.

Extending, adapting, building something new? Nothing could be simpler! Our shop-fitting components are designed in such a way that they can be assembled as quickly as possible, with minimal effort and easily combined with other components from the Shop Solutions range. Different heights, depths and axial

dimensions allow for optimum adaptation to the spatial possibilities available.

You can also add price labels and decorative elements to customise the equipment at your POS, resulting in a unique presentation of your selection is a unique presentation of your fruit and vegetable products that is completely tailored to the needs of both you and your customers!

3 tiers

1 tier

2 tiers

MAGNETIC FILM

SECOND DISPLAY UNIT AT THE TOP

CRATE STOPPER

CROSS-SELLING MODULE AT THE TOP

CROSS-SELLING MODULE ON THE BOTTOM