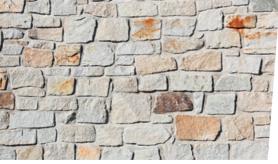

## Develop spatial effects

■ Trends come and go – your design preferences broaden. Wanzl offers you a wide range of standard décors to keep the look of your fruit and vegetables department as fresh as possible.

- ↑ Natural-looking surfaces enhance the impulse effect of your product presentations. Wanzl makes replacement as easy as possible with the magnetic foils provided for this purpose.
- → Redesign? So easy with Wanz!! Simply peel off the magnetic foils on the hygiene flap and back wall and then decorate the way you want.

← ↑ ▼ Be it the red of tomatoes, the orange of carrots or the diverse green shades offered by cucumber, broccoli or leafy greens: Wanzl décors create finishes that allow a wide variety of colours and forms to come to life naturally.