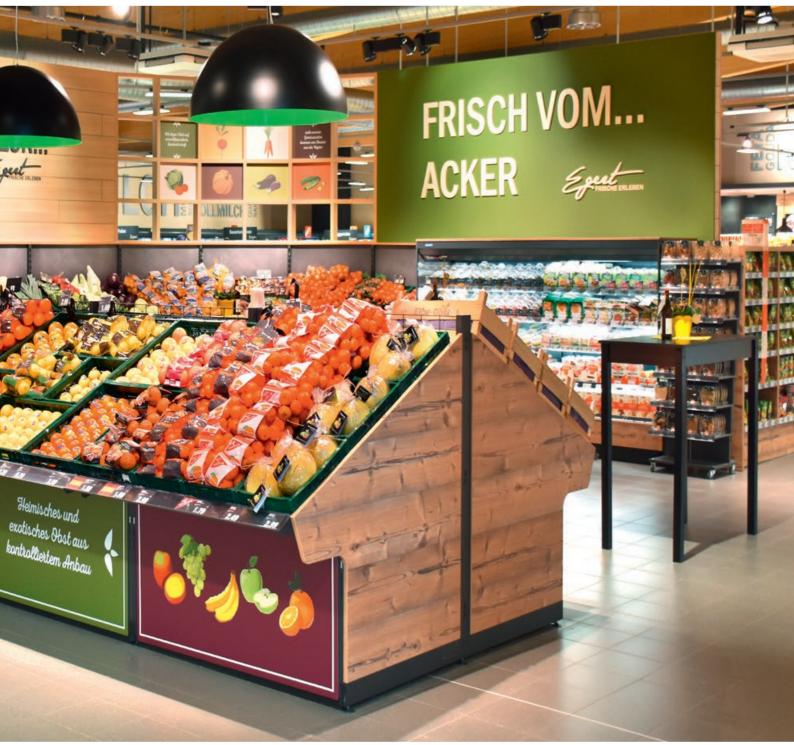

## || Fresh colours – seductive aromas: | Vitable brings the market to your shop ||

Take advantage of the different presentation options in a one-, two- or three-tier configuration and adapt them entirely to your spatial and furnishing requirements. Bring the market to the customer: daily – irresistibly – at your POS.

Presentation on one, two or three tiers: with Vitable, you will always find the best solution for customising your sales offers. Flexible cross-selling modules expand and speed up access for your customers. This means that side dishes or entire meals will find their way into the shopping cart in no time!