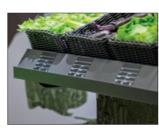

3 tiers

1 tier

2 tiers

MAGNETIC FILM

SECOND DISPLAY UNIT AT THE TOP

CRATE STOPPER

CROSS-SELLING MODULE AT THE TOP

CROSS-SELLING MODULE ON THE BOTTOM