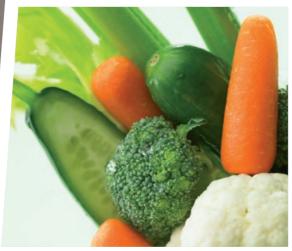

← ↑ ▼ Be it the red of tomatoes, the orange of carrots or the diverse green shades offered by cucumber, broccoli or leafy greens: Wanzl décors create finishes that allow a wide variety of colours and forms to come to life naturally.