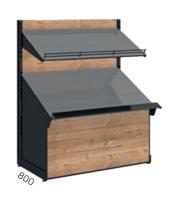

## || Fresh colours – seductive aromas: | Vitable brings the market to your shop ||

Take advantage of the different presentation options in a one-, two- or three-tier configuration and adapt them entirely to your spatial and furnishing requirements. Bring the market to the customer: daily – irresistibly – at your POS.

Presentation on one, two or three tiers: with Vitable, you will always find the best solution for customising your sales offers. Flexible cross-selling modules expand and speed up access for your customers. This means that side dishes or entire meals will find their way into the shopping cart in no time!

3 tiers

1 tier

2 tiers

MAGNETIC FILM

SECOND DISPLAY UNIT AT THE TOP

CRATE STOPPER

CROSS-SELLING MODULE AT THE TOP

CROSS-SELLING MODULE ON THE BOTTOM