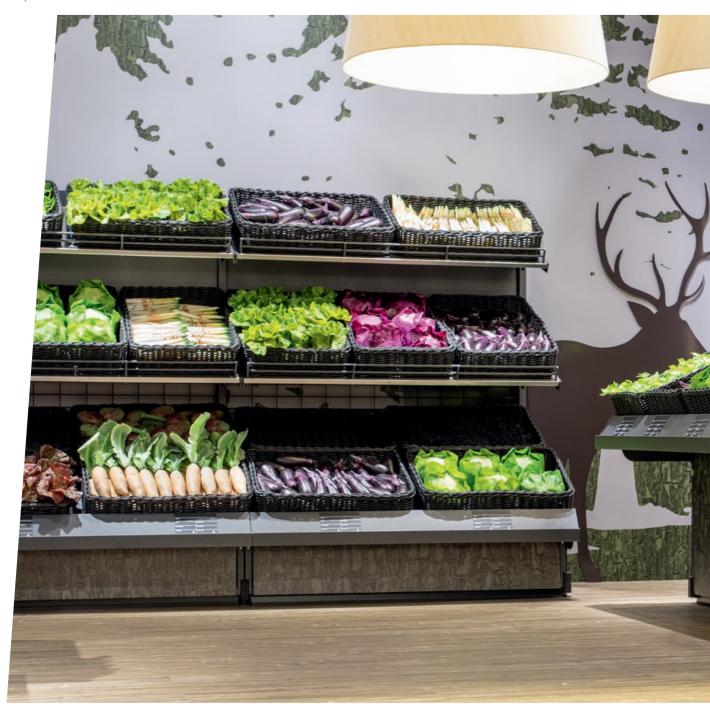

Presentation on one, two or three tiers: with Vitable, you will always find the best solution for customising your sales offers. Flexible cross-selling modules expand and speed up access for your customers. This means that side dishes or entire meals will find their way into the shopping cart in no time!

↑ Large flap, a lot behind it! Vitable offers a great deal of storage space for products under the shelf. This allows it to be refilled as quickly as possible.

■ Opulent presentations in a spacious sales area or maximum efficiency in minimal space: Vitable shapes your POS just the way you want it for your customers. Intelligent addons through cross-selling modules and combinations with other components from the Wanzl Shop Solutions range give you maximum flexibility.