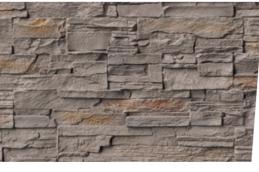

## Develop spatial effects

■ Trends come and go – your design preferences broaden. Wanzl offers you a wide range of standard décors to keep the look of your fruit and vegetables department as fresh as possible.

- ↑ Natural-looking surfaces enhance the impulse effect of your product presentations. Wanzl makes replacement as easy as possible with the magnetic foils provided for this purpose.
- → Redesign? So easy with Wanz!! Simply peel off the magnetic foils on the hygiene flap and back wall and then decorate the way you want.

← ↑ ▼ Be it the red of tomatoes, the orange of carrots or the diverse green shades offered by cucumber, broccoli or leafy greens: Wanzl décors create finishes that allow a wide variety of colours and forms to come to life naturally.