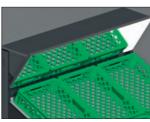

- ↑ Natural-looking surfaces enhance the impulse effect of your product presentations. Wanzl makes replacement as easy as possible with the magnetic foils provided for this purpose.
- → Redesign? So easy with Wanz!! Simply peel off the magnetic foils on the hygiene flap and back wall and then decorate the way you want.

← ↑ ▼ Be it the red of tomatoes, the orange of carrots or the diverse green shades offered by cucumber, broccoli or leafy greens: Wanzl décors create finishes that allow a wide variety of colours and forms to come to life naturally.