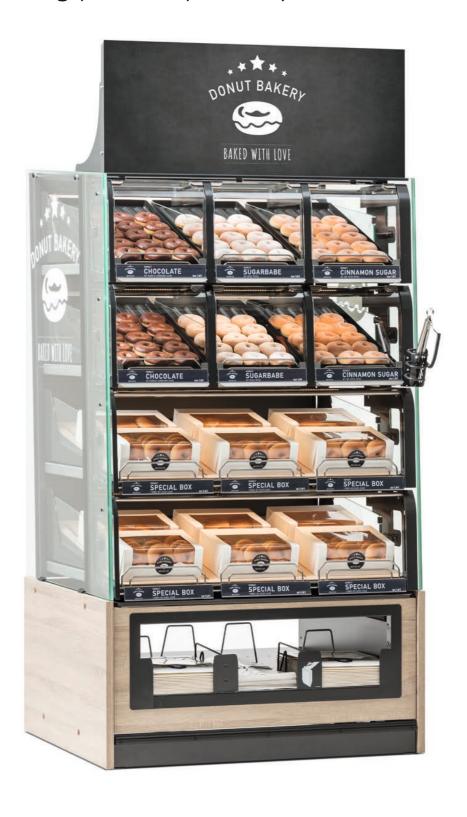

## **Donut Display**

Presenting pastries perfectly

- > High transparency for maximum product presentation
- > Easy access from every level
- > Optimal goods protection from automatic hygiene covers

**TONGS AND DISPOSABLE GLOVES** ensure the hygienic removal of products.

## Perfectly staged

Install the donut display at the gondola head as a powerful tool to encourage impulse buys. Your high margin donut assortment will be clearly visible behind the silently operated automatic hygiene covers – generating a great boost to sales. The energy-saving LED illumination showcases your appealing assortment in the right light.